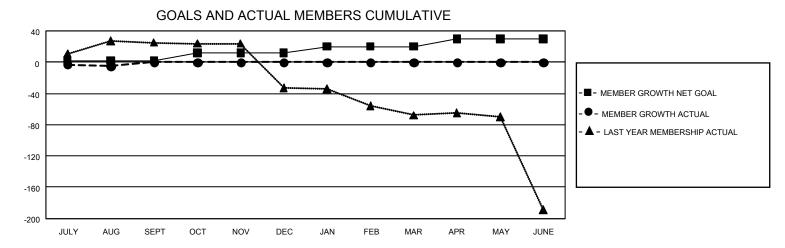

## GMT Constitutional Area 2, Group A

REPORT DOES NOT INCLUDE CLUBS IN UNDISTRICTED AREAS.

|               | Clubs                 |           |               |               | Me                    |
|---------------|-----------------------|-----------|---------------|---------------|-----------------------|
|               | RESULTS FOR 2021-2022 |           |               |               | RESULTS               |
| QUARTER       | NEW CLUB GOAL         | NEW CLUBS | DROPPED CLUBS | QUARTER MEMB  | ER GROWTH NET<br>GOAL |
| JULY/AUG/SEPT | 0                     | 0         | 1             | JULY/AUG/SEPT | 2                     |
| OCT/NOV/DEC   | 3                     | 0         | 0             | OCT/NOV/DEC   | 10                    |
| JAN/FEB/MAR   | 0                     | 0         | 0             | JAN/FEB/MAR   | 8                     |
| APR/MAY/JUNE  | 3                     | 0         | 0             | APR/MAY/JUNE  | 10                    |

| Members               |                           |                         |                                              |  |  |  |  |  |
|-----------------------|---------------------------|-------------------------|----------------------------------------------|--|--|--|--|--|
| RESULTS FOR 2021-2022 |                           |                         |                                              |  |  |  |  |  |
| QUARTER               | MEMBER GROWTH NET<br>GOAL | MEMBER GROWTH<br>ACTUAL | DROPPED MEMBERS ACTUAL (including transfers) |  |  |  |  |  |
| JULY/AUG/SEF          | ⊃T 2                      | 18                      | 16                                           |  |  |  |  |  |
| OCT/NOV/DEC           | ; 10                      | 0                       | 0                                            |  |  |  |  |  |
| JAN/FEB/MAR           | 8                         | 0                       | 0                                            |  |  |  |  |  |
| APR/MAY/JUN           | E 10                      | 0                       | 0                                            |  |  |  |  |  |