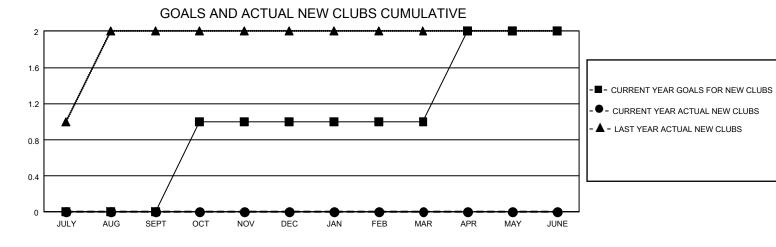

## GMT Constitutional Area 2, Group A

REPORT DOES NOT INCLUDE CLUBS IN UNDISTRICTED AREAS.

|               | Clubs                 |           |               |               | Me                    |
|---------------|-----------------------|-----------|---------------|---------------|-----------------------|
|               | RESULTS FOR 2021-2022 |           |               |               | RESULTS               |
| QUARTER       | NEW CLUB GOAL         | NEW CLUBS | DROPPED CLUBS | QUARTER MEMB  | ER GROWTH NET<br>GOAL |
| JULY/AUG/SEPT | 0                     | 0         | 1             | JULY/AUG/SEPT | 2                     |
| OCT/NOV/DEC   | 3                     | 0         | 0             | OCT/NOV/DEC   | 10                    |
| JAN/FEB/MAR   | 0                     | 0         | 0             | JAN/FEB/MAR   | 8                     |
| APR/MAY/JUNE  | 3                     | 0         | 0             | APR/MAY/JUNE  | 10                    |